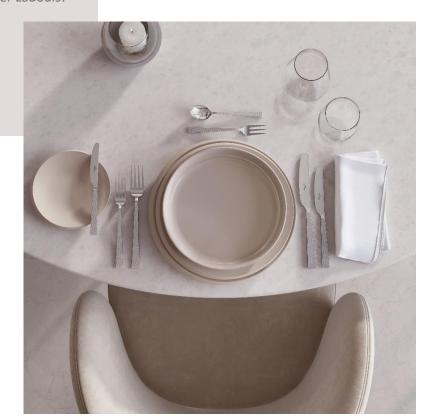

### **OUR NEW TRENDSETTER NEWMOON BEIGE**

- Made in Germany
- Dishwasher-safe and microwave-safe

Mix and Match with NewMoon white Items for an soft and aesthetic Coloureffect.

#### GOOD REASONS FOR SUCCESS

- Perfectly mix and match with the LaBoule pure Beige Items or the existing Blockbuster Collection NewMoon
- Ideal for hotels that do not want to exchange a collection but rather complete their series as a highlight.
- With its soft colours and matt surface feel, NewMoon beige offers an excellent stage for special food creations.

#### Combine with NewMoon

#### Combine with LaBoule pure beige