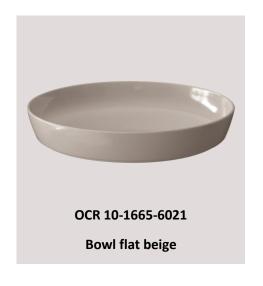

### NewMoon beige - NEW in 2023

ITEM NO.: 10-4291-2990
Presentation plate

ITEM NO.: 10-4291-2601 Dinner plate 29cm

ITEM NO.: 10-4291-2620 Dinner plate

ITEM NO.: 10-4291-2701 Bowl flat

ITEM NO.: 10-4291-2700 Bowl deep