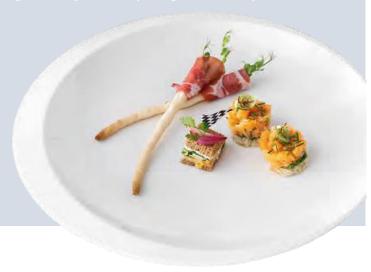

### **OUR NEW TRENDSETTER NEWMOON BEIGE**

- Made in Germany
- Dishwasher-safe and microwave-safe

Mix and Match with NewMoon white Items for an soft and aesthetic Coloureffect.

#### GOOD REASONS FOR SUCCESS

- Perfectly mix and match with the LaBoule pure Beige Items or the existing Blockbuster Collection NewMoon
- Ideal for hotels that do not want to exchange a collection but rather complete their series as a highlight.
- With its soft colours and matt surface feel, NewMoon beige offers an excellent stage for special food creations.

The individual pieces of the previously black, white & black and white Laboule also find their use in trendy and special gastronomies. Now the soft and harmonious colours of LaBoule pure beige and its characteristic individual parts are also finding their way into great gastronomy locations and providing the stage for special food creations.