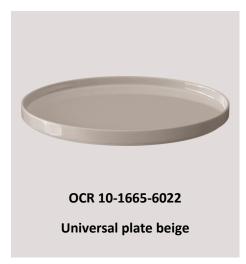

### NewMoon beige - NEW in 2023

ITEM NO.: 10-4291-2990
Presentation plate

ITEM NO.: 10-4291-2601 Dinner plate 29cm

ITEM NO.: 10-4291-2620 Dinner plate

ITEM NO.: 10-4291-2701 Bowl flat

ITEM NO.: 10-4291-2700 Bowl deep