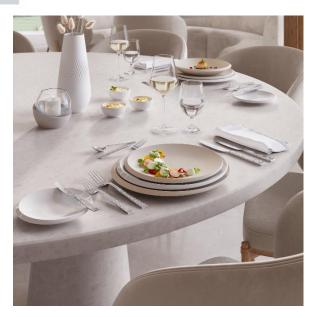

#### Combine with NewMoon

#### Combine with LaBoule pure beige

Mixed and matched with the blockbuster collection NewMoon and the soft colours of NewMoon beige, the individual parts of LaBoule pure beige complete a dreamlike concept that leaves nothing to be desired.