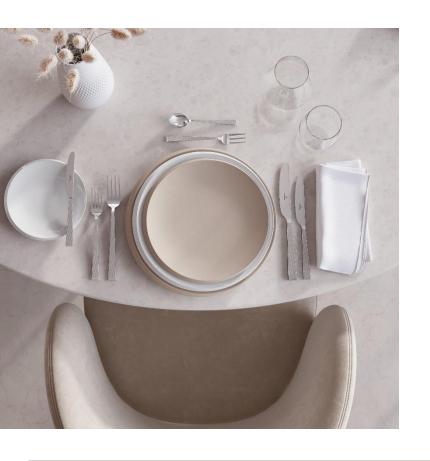

### **OUR NEW TRENDSETTER NEWMOON BEIGE**

- Made in Germany
- Dishwasher-safe and microwave-safe

Mix and Match with NewMoon white Items for an soft and aesthetic Coloureffect.

#### GOOD REASONS FOR SUCCESS

- Perfectly mix and match with the LaBoule pure Beige Items or the existing Blockbuster Collection NewMoon
- Ideal for hotels that do not want to exchange a collection but rather complete their series as a highlight.
- With its soft colours and matt surface feel, NewMoon beige offers an excellent stage for special food creations.

The individual pieces of the previously black, white & black and white Laboule also find their use in trendy and special gastronomies. Now the soft and harmonious colours of LaBoule pure beige and its characteristic individual parts are also finding their way into great gastronomy locations and providing the stage for special food creations.

Mixed and matched with the blockbuster collection NewMoon and the soft colours of NewMoon beige, the individual parts of LaBoule pure beige complete a dreamlike concept that leaves nothing to be desired.