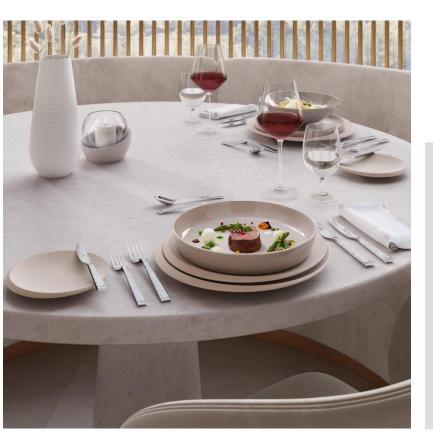

### **OUR NEW TRENDSETTER NEWMOON BEIGE**

- Made in Germany
- Dishwasher-safe and microwave-safe

Mix and Match with NewMoon white Items for an soft and aesthetic Coloureffect.

#### GOOD REASONS FOR SUCCESS

- Perfectly mix and match with the LaBoule pure Beige Items or the existing Blockbuster Collection NewMoon
- Ideal for hotels that do not want to exchange a collection but rather complete their series as a highlight.
- With its soft colours and matt surface feel, NewMoon beige offers an excellent stage for special food creations.

#### Combine with NewMoon

#### Combine with LaBoule pure beige