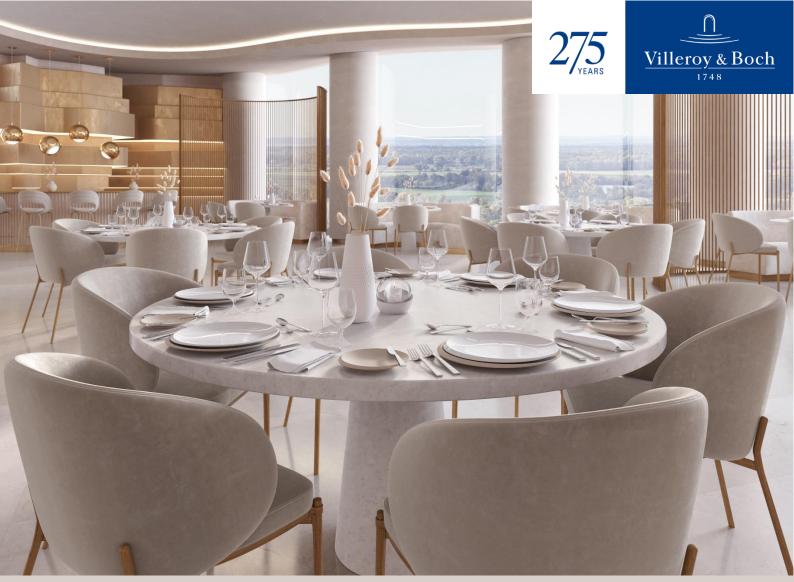

### **OUR NEW TRENDSETTER NEWMOON BEIGE**

- Made in Germany
- Dishwasher-safe and microwave-safe

Mix and Match with NewMoon white Items for an soft and aesthetic Coloureffect.

#### GOOD REASONS FOR SUCCESS

- Perfectly mix and match with the LaBoule pure Beige Items or the existing Blockbuster Collection NewMoon
- Ideal for hotels that do not want to exchange a collection but rather complete their series as a highlight.
- With its soft colours and matt surface feel, NewMoon beige offers an excellent stage for special food creations.

## NEWMCCN

- Collection

Entice your guests to reach for the stars. Inspired by the fascinating reaches of outer space, NewMoon reinterprets the remarkable crescent shape of the moon as an instant classic for the restaurant and hotel industry. The perfect setting for impressively staged culinary creations.