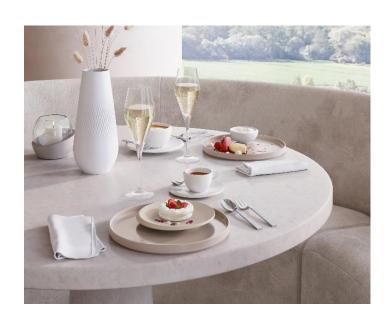

### **OUR NEW TRENDSETTER NEWMOON BEIGE**

- Made in Germany
- Dishwasher-safe and microwave-safe

Mix and Match with NewMoon white Items for an soft and aesthetic Coloureffect.

## NEWMCCN

- Collection

Entice your guests to reach for the stars. Inspired by the fascinating reaches of outer space, NewMoon reinterprets the remarkable crescent shape of the moon as an instant classic for the restaurant and hotel industry. The perfect setting for impressively staged culinary creations.

The individual pieces of the previously black, white & black and white Laboule also find their use in trendy and special gastronomies. Now the soft and harmonious colours of LaBoule pure beige and its characteristic individual parts are also finding their way into great gastronomy locations and providing the stage for special food creations.

Mixed and matched with the blockbuster collection NewMoon and the soft colours of NewMoon beige, the individual parts of LaBoule pure beige complete a dreamlike concept that leaves nothing to be desired.