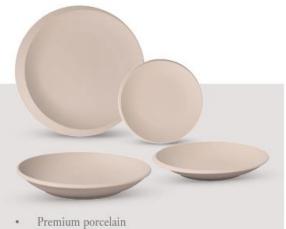

### NewMoon beige - NEW in 2023

ITEM NO.: 10-4291-2990
Presentation plate

ITEM NO.: 10-4291-2601 Dinner plate 29cm

ITEM NO.: 10-4291-2620 Dinner plate

ITEM NO.: 10-4291-2701 Bowl flat

ITEM NO.: 10-4291-2700 Bowl deep

ITEM NO.: 10-4291-2660

ITEM NO.: 10-4291-2640