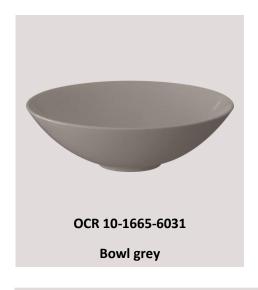

### NewMoon beige - NEW in 2023

ITEM NO.: 10-4291-2990
Presentation plate

ITEM NO.: 10-4291-2601 Dinner plate 29cm

ITEM NO.: 10-4291-2620 Dinner plate

ITEM NO.: 10-4291-2701 Bowl flat

ITEM NO.: 10-4291-2700 Bowl deep