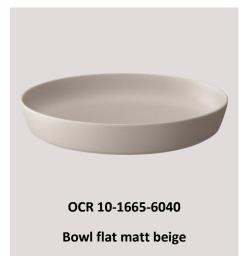

### NewMoon beige - NEW in 2023

ITEM NO.: 10-4291-2990
Presentation plate

ITEM NO.: 10-4291-2601 Dinner plate 29cm

ITEM NO.: 10-4291-2620 Dinner plate

ITEM NO.: 10-4291-2701 Bowl flat

ITEM NO.: 10-4291-2700 Bowl deep