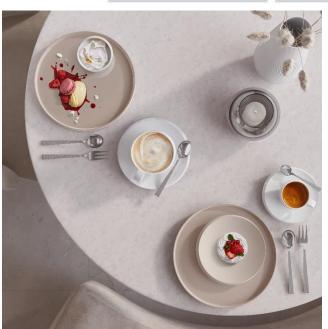

### **OUR NEW TRENDSETTER NEWMOON BEIGE**

- Made in Germany
- Dishwasher-safe and microwave-safe

Mix and Match with NewMoon white Items for an soft and aesthetic Coloureffect.

#### GOOD REASONS FOR SUCCESS

- Perfectly mix and match with the LaBoule pure Beige Items or the existing Blockbuster Collection NewMoon
- Ideal for hotels that do not want to exchange a collection but rather complete their series as a highlight.
- With its soft colours and matt surface feel, NewMoon beige offers an excellent stage for special food creations.

The individual pieces of the previously black, white & black and white Laboule also find their use in trendy and special gastronomies. Now the soft and harmonious colours of LaBoule pure beige and its characteristic individual parts are also finding their way into great gastronomy locations and providing the stage for special food creations.

Mixed and matched with the blockbuster collection NewMoon and the soft colours of NewMoon beige, the individual parts of LaBoule pure beige complete a dreamlike concept that leaves nothing to be desired.