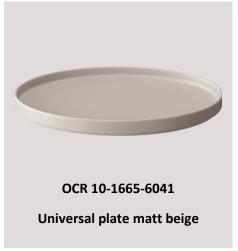

### NewMoon beige - NEW in 2023

ITEM NO.: 10-4291-2990
Presentation plate

ITEM NO.: 10-4291-2601 Dinner plate 29cm

ITEM NO.: 10-4291-2620 Dinner plate

ITEM NO.: 10-4291-2701 Bowl flat

ITEM NO.: 10-4291-2700 Bowl deep

ITEM NO.: 10-4291-2660

ITEM NO.: 10-4291-2640