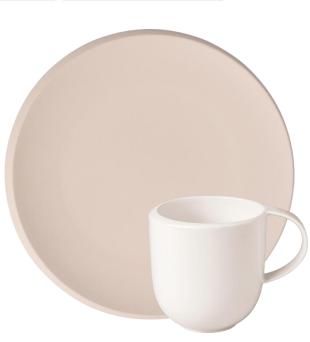

### **OUR NEW TRENDSETTER NEWMOON BEIGE**

- Made in Germany
- Dishwasher-safe and microwave-safe

Mix and Match with NewMoon white Items for an soft and aesthetic Coloureffect.

#### GOOD REASONS FOR SUCCESS

- Perfectly mix and match with the LaBoule pure Beige Items or the existing Blockbuster Collection NewMoon
- Ideal for hotels that do not want to exchange a collection but rather complete their series as a highlight.
- With its soft colours and matt surface feel, NewMoon beige offers an excellent stage for special food creations.

#### Combine with NewMoon