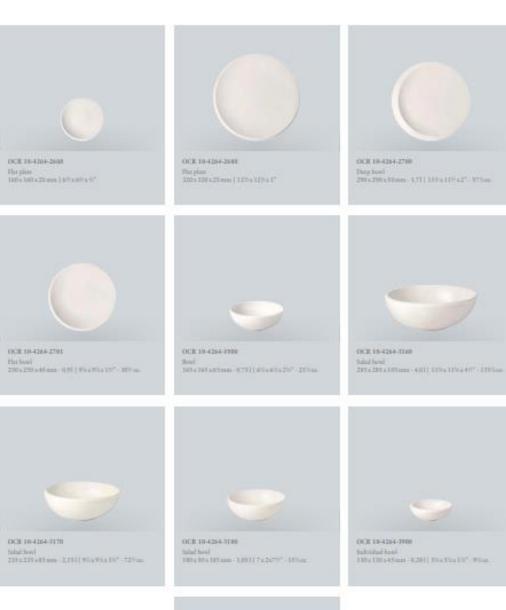

### NewMoon beige - NEW in 2023

ITEM NO.: 10-4291-2990
Presentation plate

ITEM NO.: 10-4291-2601 Dinner plate 29cm

ITEM NO.: 10-4291-2620 Dinner plate

ITEM NO.: 10-4291-2701 Bowl flat

ITEM NO.: 10-4291-2700 Bowl deep

ITEM NO.: 10-4291-2660

ITEM NO.: 10-4291-2640