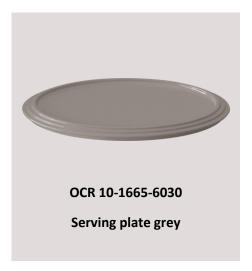

### NewMoon beige - NEW in 2023

ITEM NO.: 10-4291-2990
Presentation plate

ITEM NO.: 10-4291-2601 Dinner plate 29cm

ITEM NO.: 10-4291-2620 Dinner plate

ITEM NO.: 10-4291-2701 Bowl flat

ITEM NO.: 10-4291-2700 Bowl deep